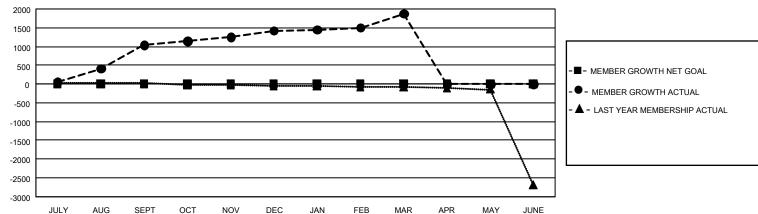

## GMT Constitutional Area 5 - C, Group D

REPORT DOES NOT INCLUDE CLUBS IN UNDISTRICTED AREAS.

| Clubs         |               |             |               | Members               |                        |                         |                                                    |  |
|---------------|---------------|-------------|---------------|-----------------------|------------------------|-------------------------|----------------------------------------------------|--|
|               | RESULTS FOR   | R 2020-2021 |               | RESULTS FOR 2020-2021 |                        |                         |                                                    |  |
| QUARTER       | NEW CLUB GOAL | NEW CLUBS   | DROPPED CLUBS | QUARTER MEME          | BER GROWTH NET<br>GOAL | MEMBER GROWTH<br>ACTUAL | DROPPED<br>MEMBERS ACTUAL<br>(including transfers) |  |
| JULY/AUG/SEPT | 0             | 0           | 0             | JULY/AUG/SEPT         | 0                      | 1,137                   | 38                                                 |  |
| OCT/NOV/DEC   | 0             | 0           | 0             | OCT/NOV/DEC           | 0                      | 437                     | 28                                                 |  |
| JAN/FEB/MAR   | 0             | 0           | 3             | JAN/FEB/MAR           | 0                      | 590                     | 128                                                |  |
| APR/MAY/JUNE  | 0             | 0           | 0             | APR/MAY/JUNE          | 0                      | 0                       | 0                                                  |  |

## GOALS AND ACTUAL MEMBERS CUMULATIVE

| DROPPED CLUBS: 3  |     | 361 CLUBS OF 403 ADDED 1 OR MORE | GENDER DISTRIBUTION             |                |     |
|-------------------|-----|----------------------------------|---------------------------------|----------------|-----|
|                   |     | NEW MEMBERS                      | MALE                            | 8,337 (65.18%) |     |
| 2                 |     | 1                                | FEMALE                          | 4,454 (34.82%) |     |
| DROPPED MEMBERS   |     |                                  |                                 | ,              |     |
| DECEASED          | 5   | CLICK HERE FOR CUMULATIVE        | TOTAL FAMILY UNIT MEMBERS       |                | 756 |
| CLUB CANCELLED 36 |     | MEMBERSHIP DATA                  |                                 |                |     |
| OTHER             | 153 |                                  | FAMILY MEMBERS PAYING HALF DUES |                | 387 |
| TOTAL             | 194 |                                  |                                 |                |     |